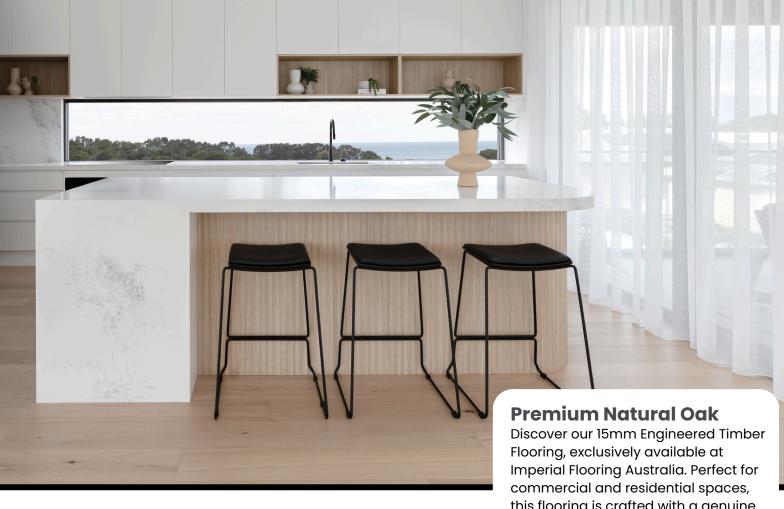

this flooring is crafted with a genuine timber top layer and a multi-layer plywood inner structure core, adding a touch of opulence to any interior. Each panel is one-of-a-kind, with no repetitive pattern. Embrace the

beauty of engineered timber flooring and let your floors tell a story of elegance and sophistication.

RAW OAK

LIGHT NATURAL

**NEUTRAL OAK** 

**GOLDEN OAK** 

**HICKORY BROWN** MINK GREY