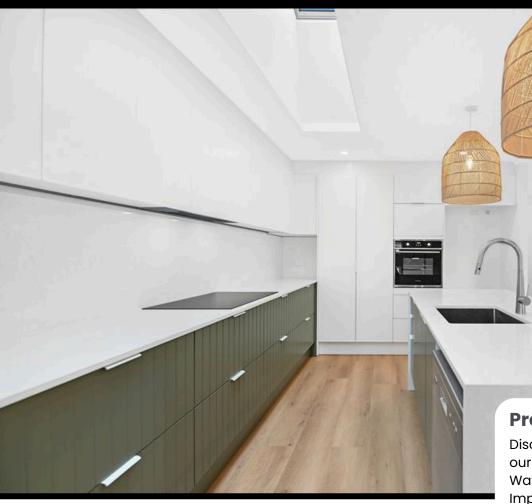

## **Premium 8mm Hybrid**

Discover the unparalleled quality of our Premium Imperial 8mm Hybrid Waterproof Flooring, exclusive to Imperial Flooring Australia. Available in 8 stunning colour shade selections, this flooring is perfect for your next new build or renovation project. Enjoy the peace of mind with its 100% Waterproof and Superior Scratch Armor Guard resistance, ensuring durability for years to come. Designed with a 2G Locking System for an effortless Floating Floor Installation Method, this is the ideal choice to elevate any space.