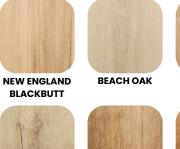

## **Premium 9mm Hybrid**

Imperial Flooring's exclusive Imperial 9mm Hybrid Waterproof Flooring is the perfect flooring solution for your renovation or new build project. With 10 stunning colour shades to choose from, this flooring is not only 100% waterproof but also features superior Scratch Armor Guard resistance. Its 5G Locking System ensures durability and

a seamless Floating Floor Installation Method. Look no further for the ideal flooring solution.

LIGHT BEIGE

WARM BROWN

SHADOW GREY

www.imperialflooringaustralia.com.au