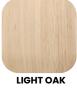

## **Premium 9mm Hybrid**

Imperial Flooring's exclusive Imperial 9mm Hybrid Waterproof Flooring is the perfect flooring solution for your renovation or new build project. With 10 stunning colour shades to choose from, this flooring is not only 100% waterproof but also features superior Scratch Armor Guard resistance. Its 5G Locking System ensures durability and

a seamless Floating Floor Installation Method. Look no further for the ideal flooring solution.

LIGHT BEIGE

WARM BROWN

SHADOW GREY

www.imperialflooringaustralia.com.au