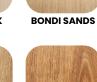

## **Premium 9mm Hybrid**

Imperial Flooring's exclusive Imperial 9mm Hybrid Waterproof Flooring is the perfect flooring solution for your renovation or new build project. With 10 stunning colour shades to choose from, this flooring is not only 100% waterproof but also features superior Scratch Armor Guard resistance. Its 5G Locking System ensures durability and

a seamless Floating Floor Installation Method. Look no further for the ideal flooring solution.

LIGHT BEIGE

WARM BROWN

SHADOW GREY

www.imperialflooringaustralia.com.au